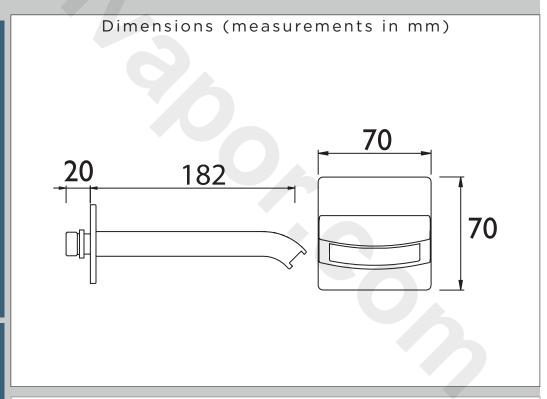

|  |  |  |  |
| Number of Tap Holes:              | 1                      |  |  |  |  |
| Valve/Cartridge Type:             | N/A                    |  |  |  |  |
| Plumbing System Requirements:     | All                    |  |  |  |  |
| Working Pressure Range:           | Min. 0.2, Max. 5.0 bar |  |  |  |  |
| Maximum Hot Water Temperature: °C | 60                     |  |  |  |  |
| Maximum Dynamic Pressure: (bar)   | 5                      |  |  |  |  |
| Maximum Static Pressure: (bar)    | 10                     |  |  |  |  |
| Flow Type:                        | Single                 |  |  |  |  |
| Flow Rate: (I/min @ 3 bar)        | 53.3                   |  |  |  |  |
| Isolation Included:               | N                      |  |  |  |  |

#### **Product Certifications:**



For more products, visit our website: http://www.bristan.com



| Flow Rates (I/min)    |      |      |      |      |      |      |  |  |  |
|-----------------------|------|------|------|------|------|------|--|--|--|
| System Pressure (bar) | 0.2  | 0.5  | 1    | 2    | 3    | 5    |  |  |  |
| DSC BS C              | 12.6 | 21.7 | 30.8 | 44.6 | 53.3 | 68.8 |  |  |  |

# TECHNICAL